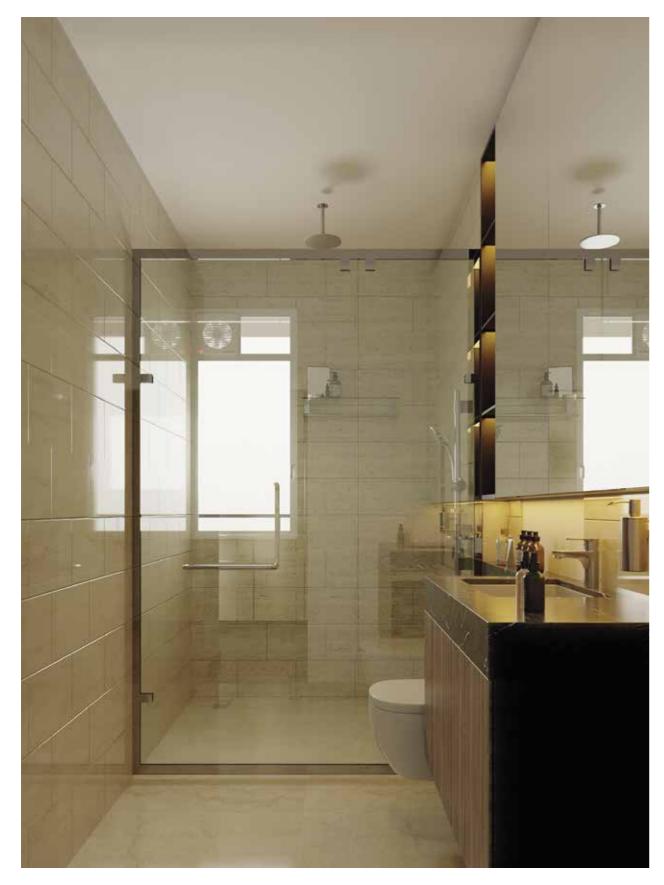

### Your private sanctuary

Artistic Rendition: Independent Floors - Master bedroom

All fittings, fixtures and furniture shown are for representation/illustrative purposes only.

Artistic Rendition: Independent Floors - Bathroom

All fittings, fixtures and furniture shown are for representation/illustrative purposes only.

Artistic Rendition: Independent Floors - Bedroom All fittings, fixtures and furniture shown are for representation/illustrative purposes only.