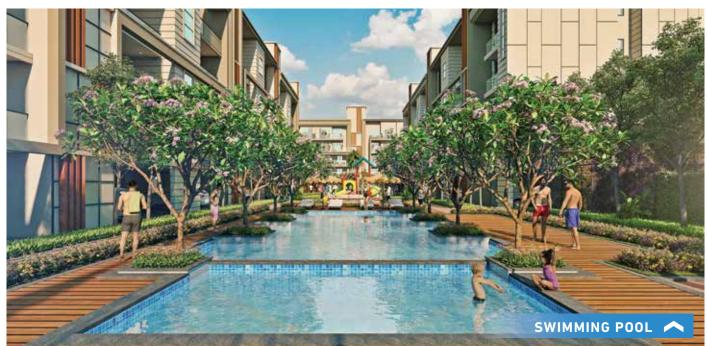

## AMENITIES

- 01. DRIVEWAY
- 02. BUTTERFLY/FRAGRANT GARDEN
- 03. ENTRY PAVILLION
- 04. TREE COURT ON GRAVEL WITH SCULPTURE
- 05. LAWN/OUTDOOR GYM
- 06. YOGA LAWN
- 07. PATHWAY
- 08. SENIOR CITIZEN'S AREA COVERED WITH TRELLIS
- 09. KID'S PLAY AREA
- 10. BOARD GAMES/INFORMAL SEATING AREA
- 11. JOGGING TRACK
- 12. DECK
- 13. SWIMMING POOL
- 14. SEATING COVERED WITH TRELLIS/AMPHITHEATER
- 15. LAWN
- 16. PLAY COURT
- 17. STEPS
- 18. PET PARK
- **19. SECURITY CABIN**
- 20. PROJECT NAME
- 21. KID'S POOL
- 22. MEN'S CHANGING ROOM
- 23. WOMEN'S CHANGING ROOM
- 24. MILK BOOTH