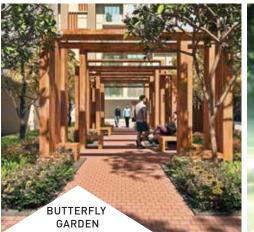

## AMENITIES

- 01. DRIVEWAY
- 02. BUTTERFLY/FRAGRANT GARDEN
- 03. ENTRY PAVILLION
- 04. TREE COURT ON GRAVEL WITH SCULPTURE
- 05. LAWN/OUTDOOR GYM
- 06. YOGA LAWN
- 07. PATHWAY
- 08. SENIOR CITIZEN'S AREA COVERED WITH TRELLIS
- 09. KID'S PLAY AREA
- 10. BOARD GAMES/INFORMAL SEATING AREA
- 11. JOGGING TRACK
- 12. DECK
- 13. SWIMMING POOL
- 14. SEATING COVERED WITH TRELLIS/AMPHITHEATER
- 15. LAWN
- 16. PLAY COURT
- 17. STEPS
- 18. PET PARK
- **19. SECURITY CABIN**
- 20. PROJECT NAME
- 21. KID'S POOL
- 22. MEN'S CHANGING ROOM
- 23. WOMEN'S CHANGING ROOM
- 24. MILK BOOTH