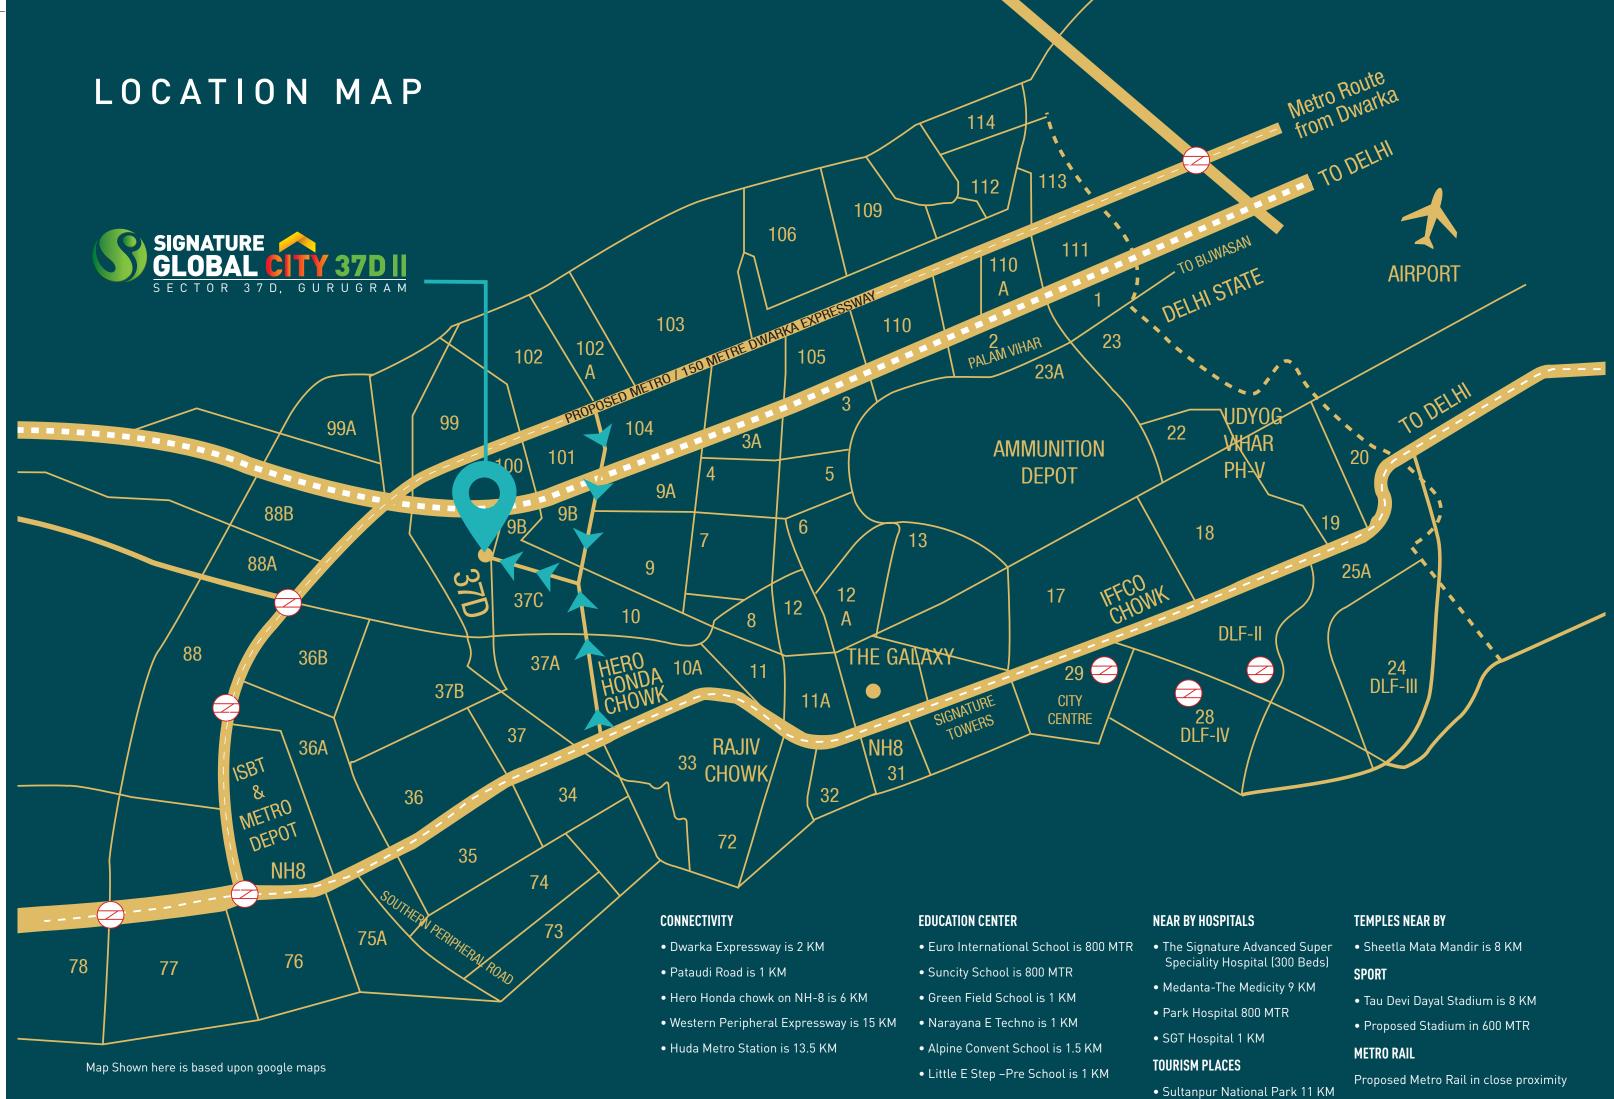

. Electricity required to operate lights, fans, appliances, etc. 3. Energy required to extract and manufacture the materials which are used to construct and maintain the building. 4. Lights, fans & appliances, which saves energy, such as LED lights, star rated fans, refrigerator, AC, etc. 5. The list is not exhaustive, and the integration of features, if any, may vary from project to project. 6. Promote cross ventilation within habitable spaces. 7. Percentage of buildings's total glazed area to exterior wall area. 8. Low U-value (thermal transmittance) walling material.



Optimum window to wall ratio (WWR)



Low flow water fixtures (taps, showerheads)



Energy-Efficient walls



Low flow water closet



Low embodied energy materials (walls, floor & roof slab, flooring & window frames)





CLOSE PROXIMITY TO DWARKA EXPRESSWAY 🖍





























## AMENITIES















DEDICATED CAR PARKING

## **TYPE A** 3 BHK + 3 TOILET + POOJA ROOM





### **STILT FLOOR PLAN**



**TERRACE FLOOR PLAN** 



## 1<sup>ST</sup> TO 4<sup>TH</sup> FLOOR PLAN

## **TYPE B** 3 BHK + 3 TOILET



**STILT FLOOR PLAN** 

÷



**TERRACE FLOOR PLAN** 





## **TYPE C** 2 BHK + 2 TOILET



### **STILT FLOOR PLAN**



**TERRACE FLOOR PLAN** 



### 1<sup>ST</sup> TO 4<sup>TH</sup> FLOOR PLAN



## AMENITIES

- 01. DRIVEWAY
- 02. BUTTERFLY/FRAGRANT GARDEN
- 03. ENTRY PAVILLION
- 04. TREE COURT ON GRAVEL WITH SCULPTURE
- 05. LAWN/OUTDOOR GYM
- 06. YOGA LAWN
- 07. PATHWAY
- 08. SENIOR CITIZEN'S AREA COVERED WITH TRELLIS
- 09. KID'S PLAY AREA
- 10. BOARD GAMES/INFORMAL SEATING AREA
- 11.