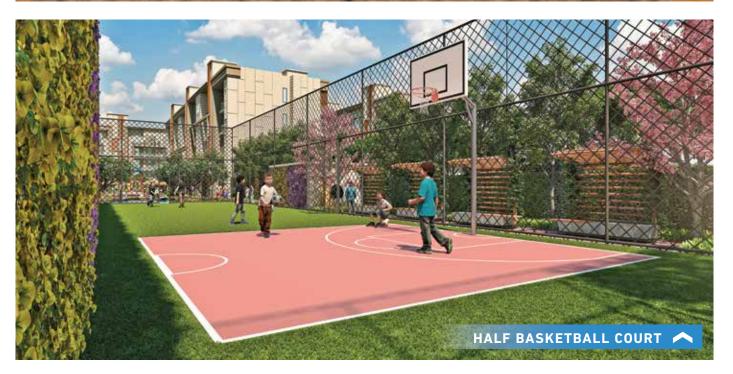

## AMENITIES

- 01. DRIVEWAY
- 02. BUTTERFLY/FRAGRANT GARDEN
- 03. ENTRY PAVILLION
- 04. TREE COURT ON GRAVEL WITH SCULPTURE
- 05. LAWN/OUTDOOR GYM
- 06. YOGA LAWN
- 07. PATHWAY
- 08. SENIOR CITIZEN'S AREA COVERED WITH TRELLIS
- 09. KID'S PLAY AREA
- 10. BOARD GAMES/INFORMAL SEATING AREA
- 11. JOGGING TRACK
- 12. DECK
- 13. SWIMMING POOL
- 14. SEATING COVERED WITH TRELLIS/AMPHITHEATER
- 15. LAWN
- 16. PLAY COURT
- 17. STEPS
- 18. PET PARK
- **19. SECURITY CABIN**
- 20. PROJECT NAME
- 21. KID'S POOL
- 22. MEN'S CHANGING ROOM
- 23. WOMEN'S CHANGING ROOM
- 24. MILK BOOTH