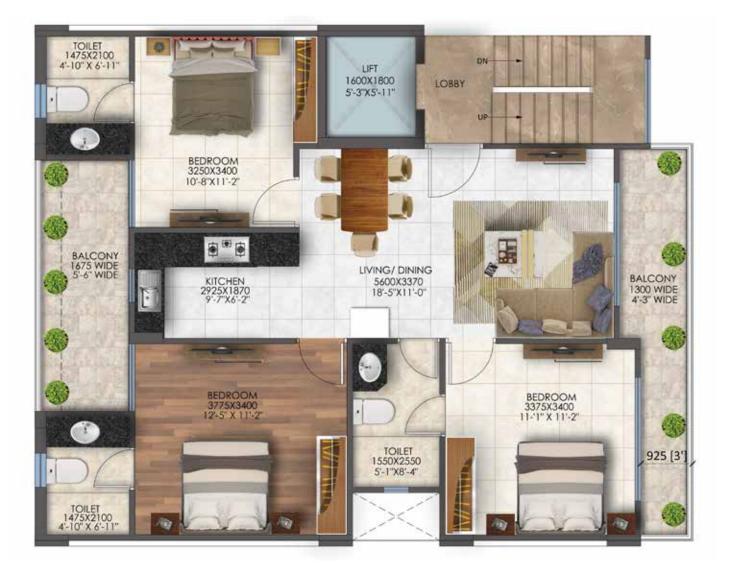

## **TYPE A** 3 BHK + 3 TOILET + POOJA ROOM

## 1<sup>ST</sup> TO 4<sup>TH</sup> FLOOR PLAN