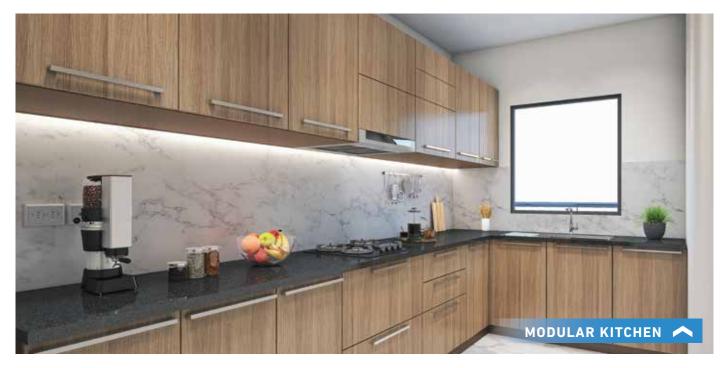

## KITCHEN

LAMINATED/VITRIFIED

FLOOR

TIL ES

TOILET & BATH

FLOOR VITRIFIED / CERAMIC TILES

FLOOR

ANTI-SKID

CERAMIC TILES

WALL

CERAMIC TILES TILL

4FEET / 7'-0" FEET

OIL BOUND DISTEMPER

GRANITE STONE

ISI MARKED CP FITTINGS & SS SINK

CEILING GRID FALSE CEILING

FITTINGS & FIXTURES ISI MARKED CP FITTINGS, WC & WASHBASIN

Note : Flooring in mix design of marble, granite and tile. Accordingly, variations in shade and/ or size and/or colour and/or design of the tiles, motifs, mica etc. may occur.