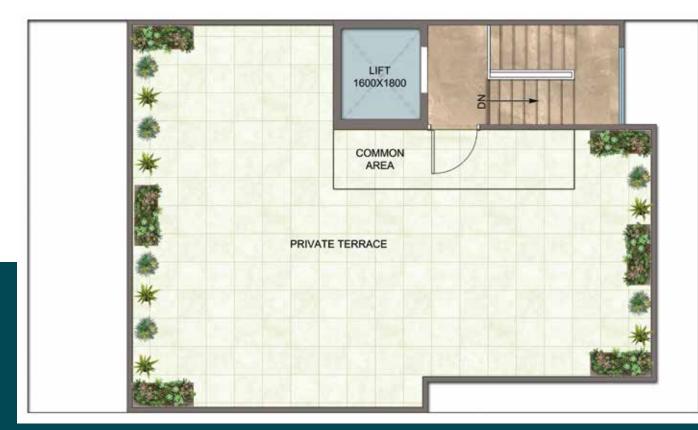

ithin habitable spaces. 7. Percentage of buildings's total glazed area to exterior wall area. 8. Low U-value (thermal transmittance) walling material.



Optimum window to wall ratio (WWR)



Low flow water fixtures (taps, showerheads)



Energy-Efficient walls



Low flow water closet



Low embodied energy materials (walls, floor & roof slab, flooring & window frames)





CLOSE PROXIMITY TO DWARKA EXPRESSWAY 🖍





























## AMENITIES















DEDICATED CAR PARKING

## **TYPE A** 3 BHK + 3 TOILET + POOJA ROOM





### **STILT FLOOR PLAN**



**TERRACE FLOOR PLAN** 



## 1<sup>ST</sup> TO 4<sup>TH</sup> FLOOR PLAN

## **TYPE B** 3 BHK + 3 TOILET



**STILT FLOOR PLAN** 

÷



**TERRACE FLOOR PLAN** 





## **TYPE C** 2 BHK + 2 TOILET



### **STILT FLOOR PLAN**



**TERRACE FLOOR PLAN** 



### 1<sup>ST</sup> TO 4<sup>TH</sup> FLOOR PLAN



## AMENITIES

- 01. DRIVEWAY
- 02. BUTTERFLY/FRAGRANT GARDEN
- 03. ENTRY PAVILLION
- 04. TREE COURT ON GRAVEL WITH SCULPTURE
- 05. LAWN/OUTDOOR GYM
- 06. YOGA LAWN
- 07. PATHWAY
- 08. SENIOR CITIZEN'S AREA COVERED WITH TRELLIS
- 09. KID'S PLAY AREA
- 10. BOARD GAMES/INFORMAL SEATING AREA
- 11. JOGGING TRACK
- 12. DECK
- 13. SWIMMING POOL
- 14. SEATING COVERED WITH TRELLIS/AMPHITHEATER
- 15. LAWN
- 16. PLAY COURT
- 17. STEPS
- 18. PET PARK
- **19. SECURITY CABIN**
- 20. PROJECT NAME
- 21. KID'S POOL
- 22. MEN'S CHANGING ROOM
- 23. WOMEN'S CHANGING ROOM
- 24. MILK BOOTH



| Sr. No. | BLOCK TYPE | BLOCK NO. | PLOT TYPE | PLOT NO. | UN-FROZEN |
|---------|------------|-----------|-----------|----------|-----------