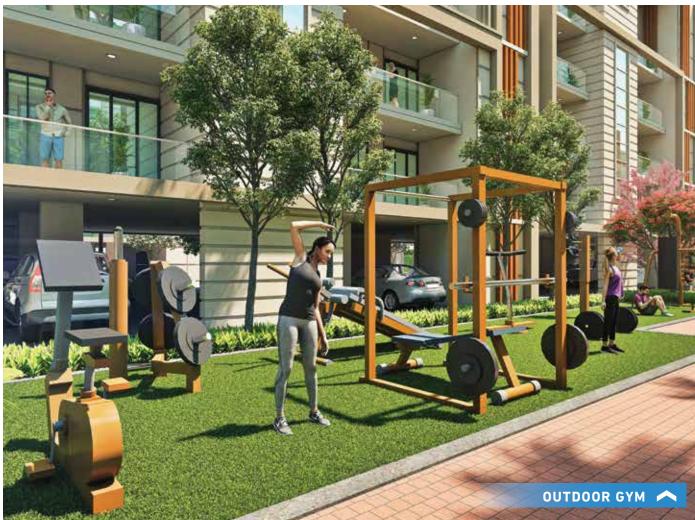

## AMENITIES

- 01. DRIVEWAY
- 02. BUTTERFLY/FRAGRANT GARDEN
- 03. ENTRY PAVILLION
- 04. TREE COURT ON GRAVEL WITH SCULPTURE
- 05. LAWN/OUTDOOR GYM
- 06. YOGA LAWN
- 07. PATHWAY
- 08. SENIOR CITIZEN'S AREA COVERED WITH TRELLIS
- 09. KID'S PLAY AREA
- 10. BOARD GAMES/INFORMAL SEATING AREA
- 11. JOGGING TRACK
- 12. DECK
- 13. SWIMMING POOL
- 14. SEATING COVERED WITH TRELLIS/AMPHITHEATER
- 15. LAWN
- 16. PLAY COURT
- 17. STEPS
- 18. PET PARK
- **19. SECURITY CABIN**
- 20. PROJECT NAME
- 21. KID'S POOL
- 22. MEN'S CHANGING ROOM
- 23. WOMEN'S CHANGING ROOM
- 24. MILK BOOTH