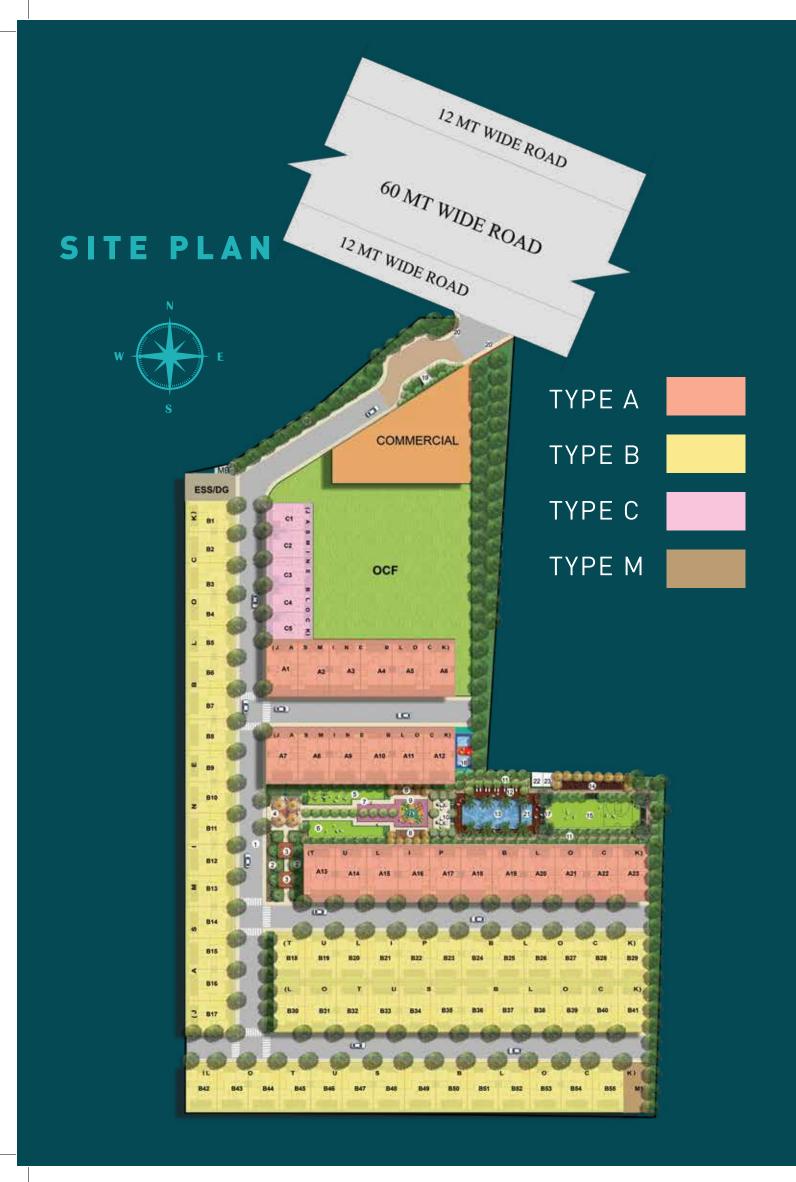

## **BLOCK NUMBERING PLAN**

### BLOCK NUMBERING PLAN

\_\_\_\_\_

| Sr. No. | BLOCK TYPE | BLOCK NO. | PLOT TYPE | PLOT NO. | UN-FROZEN |
|---------|------------|-----------|-----------|----------|-----------|
| 1       | JASMINE    | C1        | С         | C1       | UN-FROZEN |
| 2       | JASMINE    | C2        | С         | C2       | UN-FROZEN |
| 3       | JASMINE    | C3        | С         | C3       | UN-FROZEN |
| 4       | JASMINE    | C4        | С         | C4       | UN-FROZEN |
| 5       | JASMINE    | C5        | С         | C5       | UN-FROZEN |
| 6       | JASMINE    | A1        | А         | A1       | UN-FROZEN |
| 7       | JASMINE    | A2        | А         | A2       | UN-FROZEN |
| 8       | JASMINE    | A3        | А         | A3       | UN-FROZEN |
| 9       | JASMINE    | A4        | A         | A4       | UN-FROZEN |
| 10      | JASMINE    | A5        | А         | A5       | UN-FROZEN |
| 11      | JASMINE    | A6        | А         | A6       | UN-FROZEN |
| 12      | JASMINE    | Α7        | А         | A7       | UN-FROZEN |
| 13      | JASMINE    | A8        | А         | A8       | UN-FROZEN |
| 14      | JASMINE    | А9        | А         | А9       | UN-FROZEN |
| 15      | JASMINE    | A10       | А         | A10      | UN-FROZEN |
| 16      | JASMINE    | A11       | А         | A11      | UN-FROZEN |
| 17      | JASMINE    | A12       | А         | A12      | UN-FROZEN |
| 18      | TULIP      | A13       | А         | A13      | UN-FROZEN |
| 19      | TULIP      | A14       | А         | A14      | UN-FROZEN |
| 20      | TULIP      | A15       | А         | A15      | UN-FROZEN |
| 21      | TULIP      | A16       | А         | A16      | UN-FROZEN |
| 22      | TULIP      | A17       | А         | A17      | UN-FROZEN |
| 23      | TULIP      | A18       | А         | A18      | UN-FROZEN |
| 24      | TULIP      | A19       | А         | A19      | UN-FROZEN |
| 25      | TULIP      | A20       | А         | A20      | UN-FROZEN |
| 26      | TULIP      | A21       | А         | A21      | UN-FROZEN |
| 27      | TULIP      | A22       | А         | A22      | UN-FROZEN |
| 28      | TULIP      | A23       | А         | A23      | UN-FROZEN |
| 29      | JASMINE    | B1        | В         | B1       | UN-FROZEN |
| 30      | JASMINE    | B2        | В         | B2       | UN-FROZEN |
| 31      | JASMINE    | В3        | В         | B3       | UN-FROZEN |
| 32      | JASMINE    | Β4        | В         | B4       | UN-FROZEN |
| 33      | JASMINE    | B5        | В         | B5       | UN-FROZEN |
| 34      | JASMINE    | B6        | В         | B6       | UN-FROZEN |
| 35      | JASMINE    | B7        | В         | B7       | UN-FROZEN |
| 36      | JASMINE    | B8        | В         | B8       | UN-FROZEN |
| 37      | JASMINE    | B9        | В         | В9       | UN-FROZEN |
| 38      | JASMINE    | B10       | В         | B10      | UN-FROZEN |
| 39      | JASMINE    | B11       | В         | B11      | UN-FROZEN |
| 40      | JASMINE    | B12       | В         | B12      | UN-FROZEN |
| 41      | JASMINE    | B13       | В         | B13      | UN-FROZEN |
| 42      | JASMINE    | B14       | В         | B14      | UN-FROZEN |

\_\_\_\_

| Sr. No. | BLOCK TYPE | BLOCK NO. | PLOT TYPE | PLOT NO. | UN-FROZEN |
|---------|------------|-----------|-----------|----------|-----------|
| 43      | JASMINE    | B15       | В         | B15      | UN-FROZEN |
| 44      | JASMINE    | B16       | В         | B16      | UN-FROZEN |
| 45      | JASMINE    | B17       | В         | B17      | UN-FROZEN |
| 46      | TULIP      | B18       | В         | B18      | UN-FROZEN |
| 47      | TULIP      | B19       | В         | B19      | UN-FROZEN |
| 48      | TULIP      | B20       | В         | B20      | UN-FROZEN |
| 49      | TULIP      | B21       | В         | B21      | UN-FROZEN |
| 50      | TULIP      | B22       | В         | B22      | UN-FROZEN |
| 51      | TULIP      | B23       | В         | B23      | UN-FROZEN |
| 52      | TULIP      | B24       | В         | B24      | UN-FROZEN |
| 53      | TULIP      | B25       | В         | B25      | UN-FROZEN |
| 54      | TULIP      | B26       | В         | B26      | UN-FROZEN |
| 55      | TULIP      | B27       | В         | B27      | UN-FROZEN |
| 56      | TULIP      | B28       | В         | B28      | UN-FROZEN |
| 57      | TULIP      | B29       | В         | B29      | UN-FROZEN |
| 58      | LOTUS      | B30       | В         | B30      | UN-FROZEN |
| 59      | LOTUS      | B31       | В         | B31      | UN-FROZEN |
| 60      | LOTUS      | B32       | В         | B32      | UN-FROZEN |
| 61      | LOTUS      | B33       | В         | B33      | UN-FROZEN |
| 62      | LOTUS      | B34       | В         | B34      | UN-FROZEN |
| 63      | LOTUS      | B35       | В         | B35      | UN-FROZEN |
| 64      | LOTUS      | B36       | В         | B36      | UN-FROZEN |
| 65      | LOTUS      | B37       | В         | B37      | UN-FROZEN |
| 66      | LOTUS      | B38       | В         | B38      | UN-FROZEN |
| 67      | LOTUS      | B39       | В         | B39      | UN-FROZEN |
| 68      | LOTUS      | B40       | В         | B40      | UN-FROZEN |
| 69      | LOTUS      | B41       | В         | B41      | UN-FROZEN |
| 70      | LOTUS      | B42       | В         | B42      | UN-FROZEN |
| 71      | LOTUS      | B43       | В         | B43      | UN-FROZEN |
| 72      | LOTUS      | B44       | В         | B44      | UN-FROZEN |
| 73      | LOTUS      | B45       | В         | B45      | UN-FROZEN |
| 74      | LOTUS      | B46       | В         | B46      | UN-FROZEN |
| 75      | LOTUS      | B47       | В         | B47      | UN-FROZEN |
| 76      | LOTUS      | B48       | В         | B48      | UN-FROZEN |
| 77      | LOTUS      | B49       | В         | B49      | UN-FROZEN |
| 78      | LOTUS      | B50       | В         | B50      | UN-FROZEN |
| 79      | LOTUS      | B51       | В         | B51      | UN-FROZEN |
| 80      | LOTUS      | B52       | В         | B52      | UN-FROZEN |
| 81      | LOTUS      | B53       | В         | B53      | UN-FROZEN |
| 82      | LOTUS      | B54       | В         | B54      | UN-FROZEN |
| 83      | LOTUS      | B55       | В         | B55      | UN-FROZEN |
| 84      | LOTUS      | M1        | M1        | M1       | UN-FROZEN |