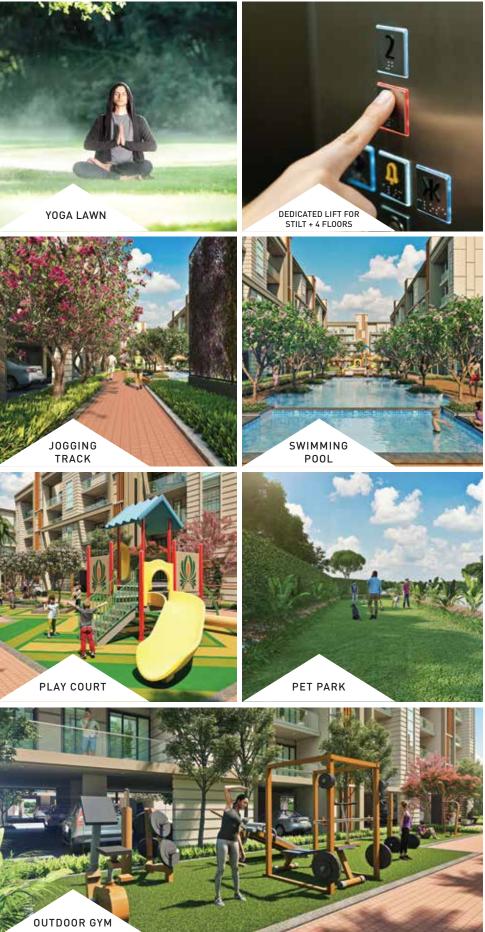

## AMENITIES

DEDICATED CAR PARKING

## AMENITIES

- 01. DRIVEWAY
- 02. BUTTERFLY/FRAGRANT GARDEN
- 03. ENTRY PAVILLION
- 04. TREE COURT ON GRAVEL WITH SCULPTURE
- 05. LAWN/OUTDOOR GYM
- 06. YOGA LAWN
- 07. PATHWAY
- 08. SENIOR CITIZEN'S AREA COVERED WITH TRELLIS
- 09. KID'S PLAY AREA
- 10. BOARD GAMES/INFORMAL SEATING AREA
- 11. JOGGING TRACK
- 12. DECK
- 13. SWIMMING POOL
- 14. SEATING COVERED WITH TRELLIS/AMPHITHEATER
- 15. LAWN
- 16. PLAY COURT
- 17. STEPS
- 18. PET PARK
- **19. SECURITY CABIN**
- 20. PROJECT NAME
- 21. KID'S POOL
- 22. MEN'S CHANGING ROOM
- 23. WOMEN'S CHANGING ROOM
- 24. MILK BOOTH