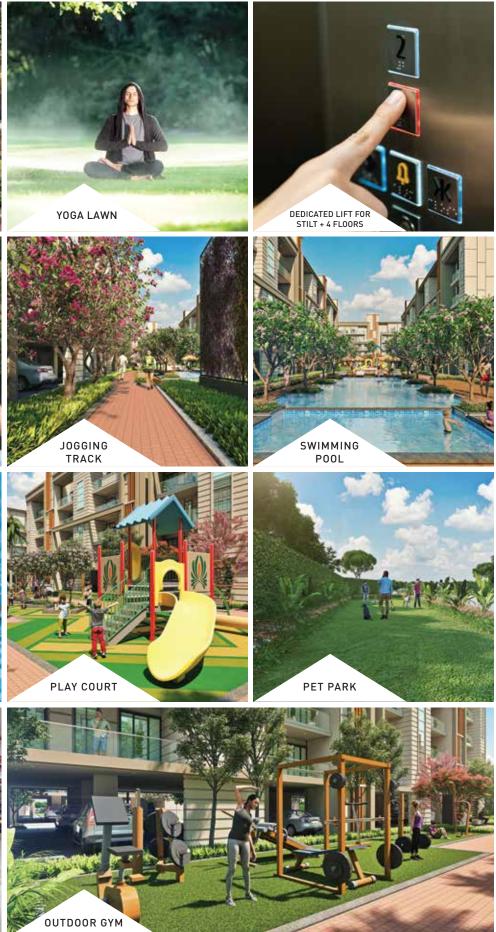

## AMENITIES

DEDICATED CAR PARKING

## AMENITIES

- 01. DRIVEWAY
- 02. BUTTERFLY/FRAGRANT GARDEN
- 03. ENTRY PAVILLION
- 04. TREE COURT ON GRAVEL WITH SCULPTURE
- 05. LAWN/OUTDOOR GYM
- 06. YOGA LAWN
- 07. PATHWAY
- 08. SENIOR CITIZEN'S AREA COVERED WITH TRELLIS
- 09. KID'S PLAY AREA
- 10. BOARD GAMES/INFORMAL SEATING AREA
- 11. JOGGING TRACK
- 12. DECK
- 13. SWIMMING POOL
- 14. SEATING COVERED WITH TRELLIS/AMPHITHEATER
- 15. LAWN
- 16. PLAY COURT
- 17. STEPS
- 18. PET PARK
- **19. SECURITY CABIN**
- 20. PROJECT NAME
- 21. KID'S POOL
- 22. MEN'S CHANGING ROOM
- 23. WOMEN'S CHANGING ROOM
- 24. MILK BOOTH