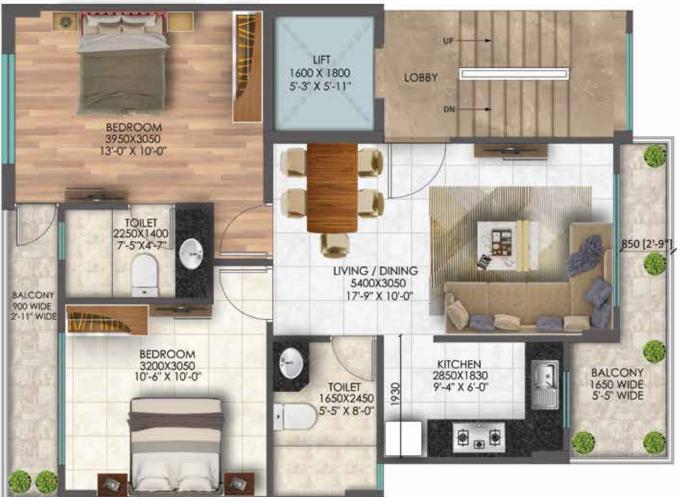

Percentage of buildings's total glazed area to exterior wall area. 8. Low U-value (thermal transmittance) walling material.



Optimum window to wall ratio (WWR)



Low flow water fixtures (taps, showerheads)



Energy-Efficient walls



Low flow water closet



Low embodied energy materials (walls, floor & roof slab, flooring & window frames)





CLOSE PROXIMITY TO DWARKA EXPRESSWAY 🖍





























## AMENITIES















DEDICATED CAR PARKING

## **TYPE A** 3 BHK + 3 TOILET + POOJA ROOM





### **STILT FLOOR PLAN**



**TERRACE FLOOR PLAN** 



## 1<sup>ST</sup> TO 4<sup>TH</sup> FLOOR PLAN

## **TYPE B** 3 BHK + 3 TOILET



**STILT FLOOR PLAN** 

÷



**TERRACE FLOOR PLAN** 





## **TYPE C** 2 BHK + 2 TOILET



### **STILT FLOOR PLAN**



**TERRACE FLOOR PLAN** 



### 1<sup>ST</sup> TO 4<sup>TH</sup> FLOOR PLAN



## AMENITIES

- 01. DRIVEWAY
- 02. BUTTERFLY/FRAGRANT GARDEN
- 03. ENTRY PAVILLION
- 04. TREE COURT ON GRAVEL WITH SCULPTURE
- 05. LAWN/OUTDOOR GYM
- 06. YOGA LAWN
- 07. PATHWAY
- 08. SENIOR CITIZEN'S AREA COVERED WITH TRELLIS
- 09. KID'S PLAY AREA
- 10. BOARD GAMES/INFORMAL SEATING AREA
- 11. JOGGING TRACK
- 12. DECK
- 13. SWIMMING POOL
- 14. SEATING COVERED WITH TRELLIS/AMPHITHEATER
- 15. LAWN
- 16. PLAY COURT
- 17. STEPS
- 18. PET PARK
- **19. SECURITY CABIN**
- 20. PROJECT NAME
- 21. KID'S POOL
- 22. MEN'S CHANGING ROOM
- 23. WOMEN'S CHANGING ROOM
- 24. MILK BOOTH



| Sr. No. | BLOCK TYPE | BLOCK NO. | PLOT TYPE | PLOT NO. | UN-FROZEN |
|---------|------------|-----------|-----------|----------|-----------|
| 1       | JASMINE    |