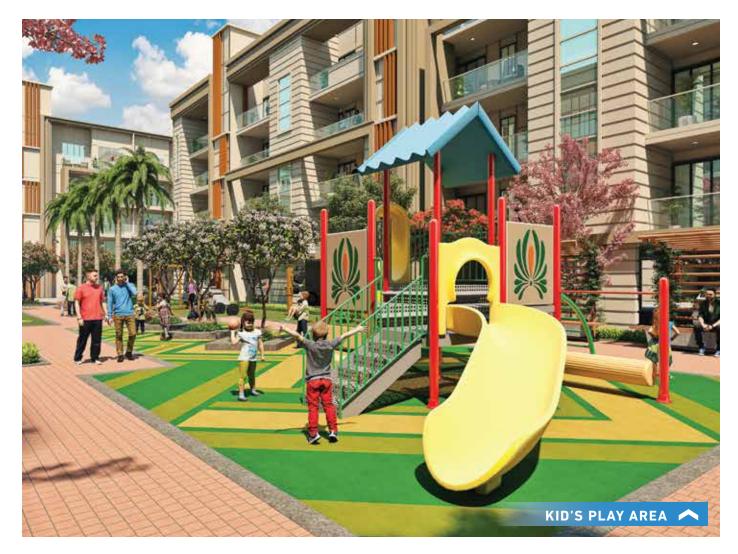

## AMENITIES

- 01. DRIVEWAY
- 02. BUTTERFLY/FRAGRANT GARDEN
- 03. ENTRY PAVILLION
- 04. TREE COURT ON GRAVEL WITH SCULPTURE
- 05. LAWN/OUTDOOR GYM
- 06. YOGA LAWN
- 07. PATHWAY
- 08. SENIOR CITIZEN'S AREA COVERED WITH TRELLIS
- 09. KID'S PLAY AREA
- 10. BOARD GAMES/INFORMAL SEATING AREA
- 11. JOGGING TRACK
- 12. DECK
- 13. SWIMMING POOL
- 14. SEATING COVERED WITH TRELLIS/AMPHITHEATER
- 15. LAWN
- 16. PLAY COURT
- 17. STEPS
- 18. PET PARK
- **19. SECURITY CABIN**
- 20. PROJECT NAME
- 21. KID'S POOL
- 22. MEN'S CHANGING ROOM
- 23. WOMEN'S CHANGING ROOM
- 24. MILK BOOTH