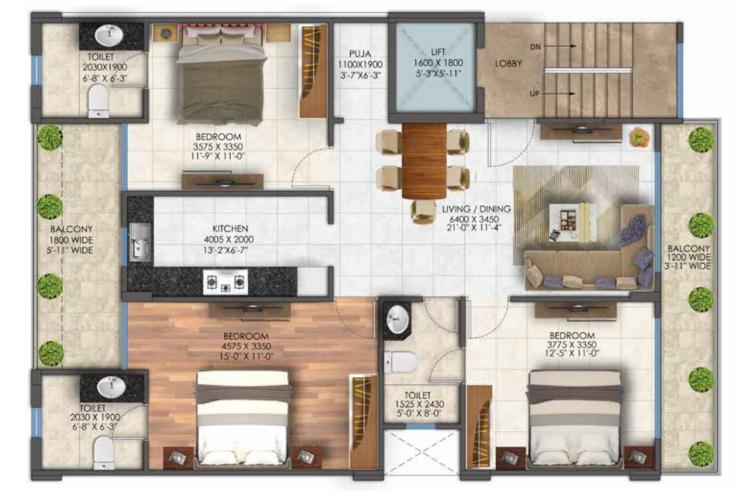

## **TYPE A** 3 BHK + 3 TOILET + POOJA ROOM

## 1<sup>ST</sup> TO 4<sup>TH</sup> FLOOR PLAN