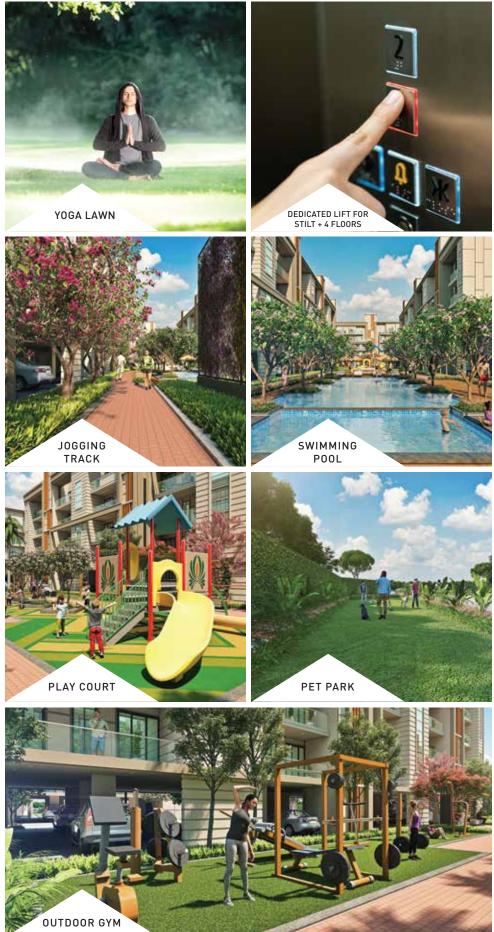

## AMENITIES

DEDICATED CAR PARKING

## AMENITIES

- 01. DRIVEWAY
- 02. BUTTERFLY/FRAGRANT GARDEN
- 03. ENTRY PAVILLION
- 04. TREE COURT ON GRAVEL WITH SCULPTURE
- 05. LAWN/OUTDOOR GYM
- 06. YOGA LAWN
- 07. PATHWAY
- 08. SENIOR CITIZEN'S AREA COVERED WITH TRELLIS
- 09. KID'S PLAY AREA
- 10. BOARD GAMES/INFORMAL SEATING AREA
- 11. JOGGING TRACK
- 12. DECK
- 13. SWIMMING POOL
- 14. SEATING COVERED WITH TRELLIS/AMPHITHEATER
- 15. LAWN
- 16. PLAY COURT
- 17. STEPS
- 18. PET PARK
- **19. SECURITY CABIN**
- 20. PROJECT NAME
- 21. KID'S POOL
- 22. MEN'S CHANGING ROOM
- 23. WOMEN'S CHANGING ROOM
- 24. MILK BOOTH