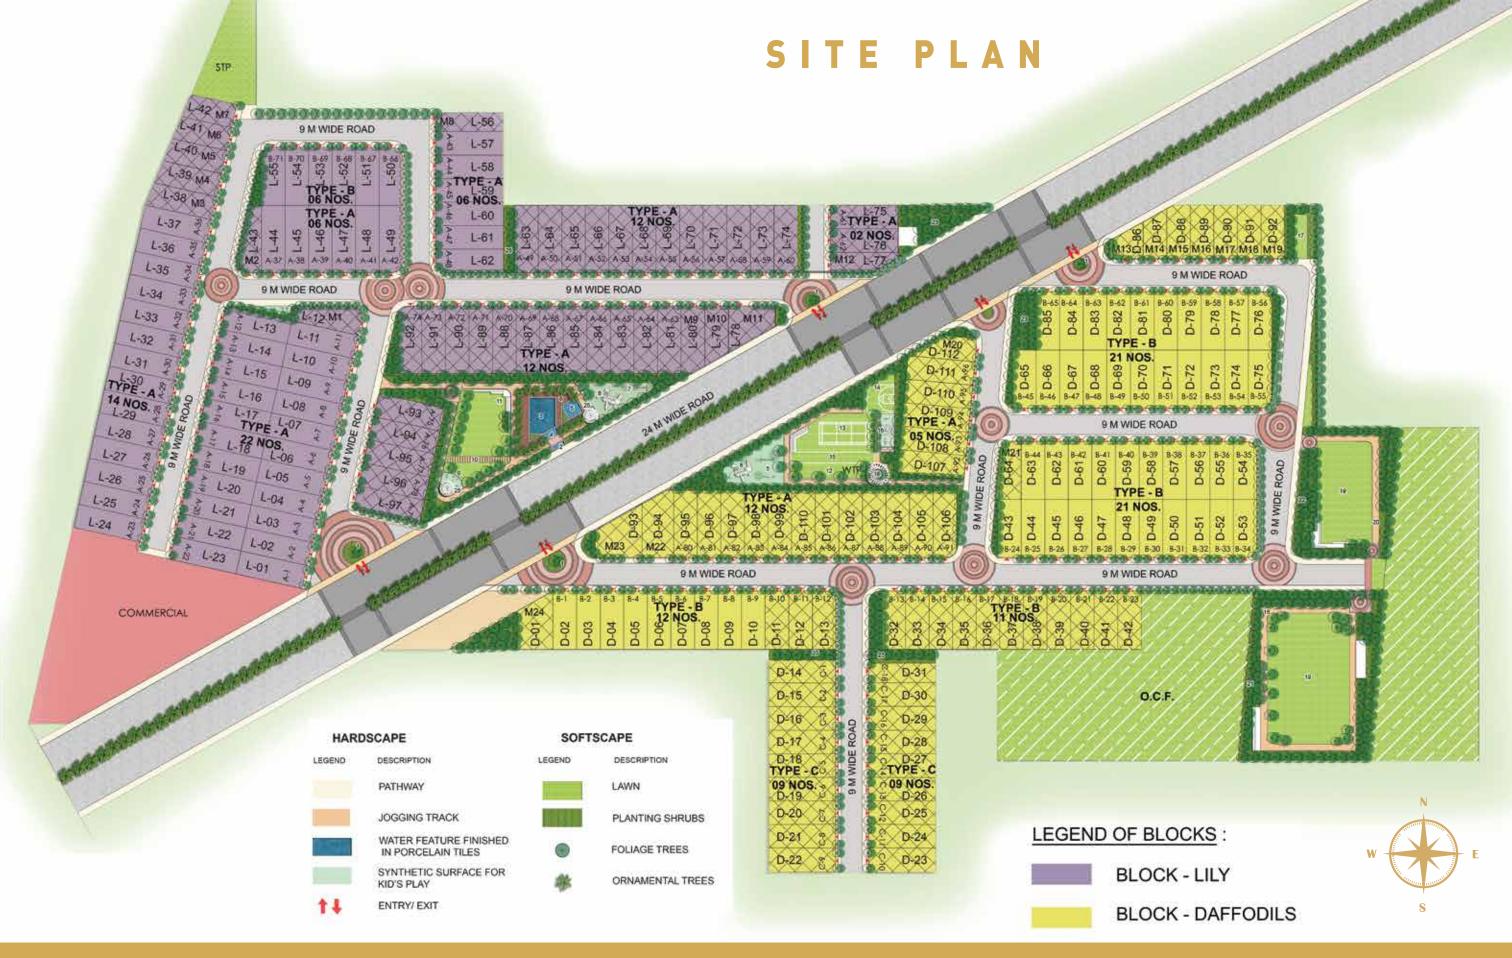

## BLOCK NUMBERING PLAN

| Sr.<br>No. | BLOCK<br>TYPE | PLOT<br>NO. | PLOT<br>TYPE<br>AS PER<br>ZONING | PLOT NO.<br>AS PER<br>ZONING | UNFROZEN |
|------------|---------------|-------------|----------------------------------|------------------------------|----------|
| 1          | LILY          | L01         | А                                | A1                           | UNFROZEN |
| 2          | LILY          | L02         | А                                | A2                           | UNFROZEN |
| 3          | LILY          | L03         | А                                | А3                           | UNFROZEN |
| 4          | LILY          | L04         | А                                | A4                           | UNFROZEN |
| 5          | LILY          | L05         | А                                | A5                           | UNFROZEN |
| 6          | LILY          | L06         | А                                | A6                           | UNFROZEN |
| 7          | LILY          | L07         | А                                | A7                           | UNFROZEN |
| 8          | LILY          | L08         | А                                | A8                           | UNFROZEN |
| 9          | LILY          | L09         | А                                | А9                           | UNFROZEN |
| 10         | LILY          | L10         | А                                | A10                          | UNFROZEN |
| 11         | LILY          | L11         | А                                | A11                          | UNFROZEN |
| 12         | LILY          | L12         | M1                               | M1                           | UNFROZEN |
| 13         | LILY          | L13         | А                                | A12                          | UNFROZEN |
| 14         | LILY          | L14         | А                                | A13                          | UNFROZEN |
| 15         | LILY          | L15         | А                                | A14                          | UNFROZEN |
| 16         | LILY          | L16         | А                                | A15                          | UNFROZEN |
| 17         | LILY          | L17         | А                                | A16                          | UNFROZEN |
| 18         | LILY          | L18         | А                                | A17                          | UNFROZEN |
| 19         | LILY          | L19         | А                                | A18                          | UNFROZEN |
| 20         | LILY          | L20         | А                                | A19                          | UNFROZEN |
| 21         | LILY          | L21         | А                                | A20                          | UNFROZEN |
| 22         | LILY          | L22         | А                                | A21                          | UNFROZEN |
| 23         | LILY          | L23         | А                                | A22                          | UNFROZEN |
| 24         | LILY          | L24         | А                                | A23                          | UNFROZEN |
| 25         | LILY          | L25         | А                                | A24                          | UNFROZEN |
| 26         | LILY          | L26         | А                                | A25                          | UNFROZEN |
| 27         | LILY          | L27         | А                                | A26                          | UNFROZEN |
| 28         | LILY          | L28         | А                                | A27                          | UNFROZEN |
| 29         | LILY          | L29         | А                                | A28                          | UNFROZEN |
| 30         | LILY          | L30         | А                                | A29                          | UNFROZEN |
| 31         | LILY          | L31         | А                                | A30                          | UNFROZEN |
| 32         | LILY          | L32         | А                                | A31                          | UNFROZEN |
| 33         | LILY          | L33         | А                                | A32                          | UNFROZEN |
| 34         | LILY          | L34         | А                                | A33                          | UNFROZEN |
| 35         | LILY          | L35         | А                                | A34                          | UNFROZEN |
| 36         | LILY          | L36         | А                                | A35                          | UNFROZEN |
| 37         | LILY          | L37         | А                                | A36                          | UNFROZEN |
| 38         | LILY          | L38         | M3                               | M3                           | UNFROZEN |
| 39         | LILY          | L39         | M4                               | M4                           | UNFROZEN |
| 40         | LILY          | L40         | M5                               | M5                           | UNFROZEN |
| 41         | LILY          | L41         | M6                               | M6                           | UNFROZEN |
| 42         | LILY          | L42         | M7                               | M7                           | UNFROZEN |

| Sr.<br>No. | BLOCK<br>TYPE | PLOT<br>NO. | PLOT<br>TYPE<br>AS PER<br>ZONING | PLOT NO.<br>AS PER<br>ZONING | UNFROZEN |    | r.<br>o. | BLOCK<br>TYPE | PLOT<br>NO. | PLOT<br>TYPE<br>AS PER<br>ZONING | PLOT<br>NO. AS<br>PER<br>ZONING | UNFROZEN |
|------------|---------------|-------------|----------------------------------|------------------------------|----------|----|----------|---------------|-------------|----------------------------------|---------------------------------|----------|
| 43         | LILY          | L43         | M2                               | M2                           | UNFROZEN | 8  | 35       | LILY          | L85         | А                                | A67                             | UNFROZEN |
| 44         | LILY          | L44         | А                                | A37                          | UNFROZEN | 8  | 36       | LILY          | L86         | А                                | A68                             | UNFROZEN |
| 45         | LILY          | L45         | А                                | A38                          | UNFROZEN | 8  | 37       | LILY          | L87         | А                                | A69                             | UNFROZEN |
| 46         | LILY          | L46         | А                                | A39                          | UNFROZEN | 8  | 88       | LILY          | L88         | А                                | A70                             | UNFROZEN |
| 47         | LILY          | L47         | А                                | A40                          | UNFROZEN | 8  | 19       | LILY          | L89         | А                                | A71                             | UNFROZEN |
| 48         | LILY          | L48         | А                                | A41                          | UNFROZEN | 9  | 0        | LILY          | L90         | А                                | A72                             | UNFROZEN |
| 49         | LILY          | L49         | А                                | A42                          | UNFROZEN | 9  | 1        | LILY          | L91         | А                                | A73                             | UNFROZEN |
| 50         | LILY          | L50         | В                                | B66                          | UNFROZEN | 9  | 2        | LILY          | L92         | А                                | A74                             | UNFROZEN |
| 51         | LILY          | L51         | В                                | B67                          | UNFROZEN | 9  | 3        | LILY          | L93         | А                                | A75                             | UNFROZEN |
| 52         | LILY          | L52         | В                                | B68                          | UNFROZEN | 9  | 4        | LILY          | L94         | А                                | A76                             | UNFROZEN |
| 53         | LILY          | L53         | В                                | B69                          | UNFROZEN | 9  | 5        | LILY          | L95         | А                                | A77                             | UNFROZEN |
| 54         | LILY          | L54         | В                                | B70                          | UNFROZEN | 9  | 6        | LILY          | L96         | А                                | A78                             | UNFROZEN |
| 55         | LILY          | L55         | В                                | B71                          | UNFROZEN | 9  | 7        | LILY          | L97         | А                                | A79                             | UNFROZEN |
| 56         | LILY          | L56         | M8                               | M8                           | UNFROZEN | 9  | 8        | DAFFODILS     | D01         | M24                              | M24                             | UNFROZEN |
| 57         | LILY          | L57         | А                                | A43                          | UNFROZEN | 9  | 9        | DAFFODILS     | D02         | В                                | B1                              | UNFROZEN |
| 58         | LILY          | L58         | А                                | A44                          | UNFROZEN | 10 | 00       | DAFFODILS     | D03         | В                                | B2                              | UNFROZEN |
| 59         | LILY          | L59         | А                                | A45                          | UNFROZEN | 10 | 01       | DAFFODILS     | D04         | В                                | B3                              | UNFROZEN |
| 60         | LILY          | L60         | А                                | A46                          | UNFROZEN | 10 | 02       | DAFFODILS     | D05         | В                                | В4                              | UNFROZEN |
| 61         | LILY          | L61         | А                                | A47                          | UNFROZEN | 10 | 03       | DAFFODILS     | D06         | В                                | B5                              | UNFROZEN |
| 62         | LILY          | L62         | А                                | A48                          | UNFROZEN | 10 | 04       | DAFFODILS     | D07         | В                                | B6                              | UNFROZEN |
| 63         | LILY          | L63         | А                                | A49                          | UNFROZEN | 10 | 05       | DAFFODILS     | D08         | В                                | В7                              | UNFROZEN |
| 64         | LILY          | L64         | А                                | A50                          | UNFROZEN | 10 | 06       | DAFFODILS     | D09         | В                                | B8                              | UNFROZEN |
| 65         | LILY          | L65         | А                                | A51                          | UNFROZEN | 10 | 07       | DAFFODILS     | D10         | В                                | В9                              | UNFROZEN |
| 66         | LILY          | L66         | А                                | A52                          | UNFROZEN | 10 | 08       | DAFFODILS     | D11         | В                                | B10                             | UNFROZEN |
| 67         | LILY          | L67         | А                                | A53                          | UNFROZEN | 10 | 09       | DAFFODILS     | D12         | В                                | B11                             | UNFROZEN |
| 68         | LILY          | L68         | А                                | A54                          | UNFROZEN | 11 | 10       | DAFFODILS     | D13         | В                                | B12                             | UNFROZEN |
| 69         | LILY          | L69         | А                                | A55                          | UNFROZEN | 11 | 11       | DAFFODILS     | D14         | С                                | C1                              | UNFROZEN |
| 70         | LILY          | L70         | А                                | A56                          | UNFROZEN | 11 | 12       | DAFFODILS     | D15         | С                                | C2                              | UNFROZEN |
| 71         | LILY          | L71         | А                                | A57                          | UNFROZEN | 11 | 13       | DAFFODILS     | D16         | С                                | C3                              | UNFROZEN |
| 72         | LILY          | L72         | А                                | A58                          | UNFROZEN | 11 | 14       | DAFFODILS     | D17         | С                                | C4                              | UNFROZEN |
| 73         | LILY          | L73         | А                                | A59                          | UNFROZEN | 11 | 15       | DAFFODILS     | D18         | С                                | C5                              | UNFROZEN |
| 74         | LILY          | L74         | А                                | A60                          | UNFROZEN | 11 | 16       | DAFFODILS     | D19         | С                                | C6                              | UNFROZEN |
| 75         | LILY          | L75         | А                                | A61                          | UNFROZEN | 11 | 17       | DAFFODILS     | D20         | С                                | C7                              | UNFROZEN |
| 76         | LILY          | L76         | А                                | A62                          | UNFROZEN | 11 | 18       | DAFFODILS     | D21         | С                                | C8                              | UNFROZEN |
| 77         | LILY          | L77         | M12                              | M12                          | UNFROZEN | 11 | 19       | DAFFODILS     | D22         | С                                | C9                              | UNFROZEN |
| 78         | LILY          | L78         | M11                              | M11                          | UNFROZEN | 12 | 20       | DAFFODILS     | D23         | С                                | C10                             | UNFROZEN |
| 79         | LILY          | L79         | M10                              | M10                          | UNFROZEN | 12 | 21       | DAFFODILS     | D24         | С                                | C11                             | UNFROZEN |
| 80         | LILY          | L80         | M9                               | M9                           | UNFROZEN | 12 | 22       | DAFFODILS     | D25         | С                                | C12                             | UNFROZEN |
| 81         | LILY          | L81         | А                                | A63                          | UNFROZEN | 12 | 23       | DAFFODILS     | D26         | С                                | C13                             | UNFROZEN |
| 82         | LILY          | L82         | А                                | A64                          | UNFROZEN | 12 | 24       | DAFFODILS     | D27         | С                                | C14                             | UNFROZEN |
| 83         | LILY          | L83         | А                                | A65                          | UNFROZEN | 12 | 25       | DAFFODILS     | D28         | С                                | C15                             | UNFROZEN |
| 84         | LILY          | L84         | А                                | A66                          | UNFROZEN | 12 | 26       | DAFFODILS     | D29         | С                                | C16                             | UNFROZEN |

\_

| Sr.<br>No. | BLOCK<br>TYPE | PLOT<br>NO. | PLOT<br>TYPE<br>AS PER<br>ZONING | PLOT<br>NO. AS<br>PER<br>ZONING | UNFROZEN | Sr.<br>No. |
|------------|---------------|-------------|----------------------------------|---------------------------------|----------|------------|
| 127        | DAFFODILS     | D30         | С                                | C17                             | UNFROZEN | 169        |
| 128        | DAFFODILS     | D31         | С                                | C18                             | UNFROZEN | 170        |
| 129        | DAFFODILS     | D32         | В                                | B13                             | UNFROZEN | 171        |
| 130        | DAFFODILS     | D33         | В                                | B14                             | UNFROZEN | 172        |
| 131        | DAFFODILS     | D34         | В                                | B15                             | UNFROZEN | 173        |
| 132        | DAFFODILS     | D35         | В                                | B16                             | UNFROZEN | 174        |
| 133        | DAFFODILS     | D36         | В                                | B17                             | UNFROZEN | 175        |
| 134        | DAFFODILS     | D37         | В                                | B18                             | UNFROZEN | 176        |
| 135        | DAFFODILS     | D38         | В                                | B19                             | UNFROZEN | 177        |
| 136        | DAFFODILS     | D39         | В                                | B20                             | UNFROZEN | 178        |
| 137        | DAFFODILS     | D40         | В                                | B21                             | UNFROZEN | 179        |
| 138        | DAFFODILS     | D41         | В                                | B22                             | UNFROZEN | 180        |
| 139        | DAFFODILS     | D42         | В                                | B23                             | UNFROZEN | 181        |
| 140        | DAFFODILS     | D43         | В                                | B24                             | UNFROZEN | 182        |
| 141        | DAFFODILS     | D44         | В                                | B25                             | UNFROZEN | 183        |
| 142        | DAFFODILS     | D45         | В                                | B26                             | UNFROZEN | 184        |
| 143        | DAFFODILS     | D46         | В                                | B27                             | UNFROZEN | 185        |
| 144        | DAFFODILS     | D47         | В                                | B28                             | UNFROZEN | 186        |
| 145        | DAFFODILS     | D48         | В                                | B29                             | UNFROZEN | 187        |
| 146        | DAFFODILS     | D49         | В                                | B30                             | UNFROZEN | 188        |
| 147        | DAFFODILS     | D50         | В                                | B31                             | UNFROZEN |            |
| 148        | DAFFODILS     | D51         | В                                | B32                             | UNFROZEN | 189        |
| 149        | DAFFODILS     | D52         | В                                | B33                             | UNFROZEN | 190        |
| 150        | DAFFODILS     | D53         | В                                | B34                             | UNFROZEN | 191        |
| 151        | DAFFODILS     | D54         | В                                | B35                             | UNFROZEN | 192        |
| 152        | DAFFODILS     | D55         | В                                | B36                             | UNFROZEN | 193        |
| 153        | DAFFODILS     | D56         | В                                | B37                             | UNFROZEN | 194        |
| 154        | DAFFODILS     | D57         | В                                | B38                             | UNFROZEN | 195        |
| 155        | DAFFODILS     | D58         | В                                | B39                             | UNFROZEN | 196        |
| 156        | DAFFODILS     | D59         | В                                | B40                             | UNFROZEN | 197        |
| 157        | DAFFODILS     | D60         | В                                | B41                             | UNFROZEN | 198        |
| 158        | DAFFODILS     | D61         | В                                | B42                             | UNFROZEN | 199        |
| 159        | DAFFODILS     | D62         | В                                | B43                             | UNFROZEN | 200        |
| 160        | DAFFODILS     | D63         | В                                | B44                             | UNFROZEN | 201        |
| 161        | DAFFODILS     | D64         | M21                              | M21                             | UNFROZEN | 202        |
| 162        | DAFFODILS     | D65         | В                                | B45                             | UNFROZEN | 203        |
| 163        | DAFFODILS     | D66         | В                                | B46                             | UNFROZEN | 204        |
| 164        | DAFFODILS     | D67         | В                                | B47                             | UNFROZEN | 205        |
| 165        | DAFFODILS     | D68         | В                                | B48                             | UNFROZEN | 206        |
| 166        | DAFFODILS     | D69         | В                                | B49                             | UNFROZEN | 207        |
| 167        | DAFFODILS     | D70         | В                                | B50                             | UNFROZEN | 208        |
| 168        | DAFFODILS     | D71         | В                                | B51                             | UNFROZEN | 209        |

| Sr.<br>No. | BLOCK<br>TYPE | PLOT<br>NO. | PLOT<br>TYPE<br>AS PER<br>ZONING | PLOT<br>NO. AS<br>PER<br>ZONING | UNFROZEN |
|------------|---------------|-------------|----------------------------------|---------------------------------|----------|
| 169        | DAFFODILS     | D72         | В                                | B52                             | UNFROZEN |
| 170        | DAFFODILS     | D73         | В                                | B53                             | UNFROZEN |
| 171        | DAFFODILS     | D74         | В                                | B54                             | UNFROZEN |
| 172        | DAFFODILS     | D75         | В                                | B55                             | UNFROZEN |
| 173        | DAFFODILS     | D76         | В                                | B56                             | UNFROZEN |
| 174        | DAFFODILS     | D77         | В                                | B57                             | UNFROZEN |
| 175        | DAFFODILS     | D78         | В                                | B58                             | UNFROZEN |
| 176        | DAFFODILS     | D79         | В                                | B59                             | UNFROZEN |
| 177        | DAFFODILS     | D80         | В                                | B60                             | UNFROZEN |
| 178        | DAFFODILS     | D81         | В                                | B61                             | UNFROZEN |
| 179        | DAFFODILS     | D82         | В                                | B62                             | UNFROZEN |
| 180        | DAFFODILS     | D83         | В                                | B63                             | UNFROZEN |
| 181        | DAFFODILS     | D84         | В                                | B64                             | UNFROZEN |
| 182        | DAFFODILS     | D85         | В                                | B65                             | UNFROZEN |
| 183        | DAFFODILS     | D86         | M13                              | M13                             | UNFROZEN |
| 184        | DAFFODILS     | D87         | M14                              | M14                             | UNFROZEN |
| 185        | DAFFODILS     | D88         | M15                              | M15                             | UNFROZEN |
| 186        | DAFFODILS     | D89         | M16                              | M16                             | UNFROZEN |
| 187        | DAFFODILS     | D90         | M17                              | M17                             | UNFROZEN |
| 188        | DAFFODILS     | D91         | M18                              | M18                             | UNFROZEN |
| 189        | DAFFODILS     | D92         | M19                              | M19                             | UNFROZEN |
| 190        | DAFFODILS     | D93         | M23                              | M23                             | UNFROZEN |
| 191        | DAFFODILS     | D94         | M22                              | M22                             | UNFROZEN |
| 192        | DAFFODILS     | D95         | А                                | A80                             | UNFROZEN |
| 193        | DAFFODILS     | D96         | А                                | A81                             | UNFROZEN |
| 194        | DAFFODILS     | D97         | А                                | A82                             | UNFROZEN |
| 195        | DAFFODILS     | D98         | А                                | A83                             | UNFROZEN |
| 196        | DAFFODILS     | D99         | А                                | A84                             | UNFROZEN |
| 197        | DAFFODILS     | D100        | А                                | A85                             | UNFROZEN |
| 198        | DAFFODILS     | D101        | А                                | A86                             | UNFROZEN |
| 199        | DAFFODILS     | D102        | А                                | A87                             | UNFROZEN |
| 200        | DAFFODILS     | D103        | А                                | A88                             | UNFROZEN |
| 201        | DAFFODILS     | D104        | А                                | A89                             | UNFROZEN |
| 202        | DAFFODILS     | D105        | А                                | A90                             | UNFROZEN |
| 203        | DAFFODILS     | D106        | А                                | A91                             | UNFROZEN |
| 204        | DAFFODILS     | D107        | А                                | A92                             | UNFROZEN |
| 205        | DAFFODILS     | D108        | А                                | A93                             | UNFROZEN |
| 206        | DAFFODILS     | D109        | А                                | A94                             | UNFROZEN |
| 207        | DAFFODILS     | D110        | А                                | A95                             | UNFROZEN |
| 208        | DAFFODILS     | D111        | А                                | A96                             | UNFROZEN |
| 209        | DAFFODILS     | D112        | M20                              | M29                             | UNFROZEN |