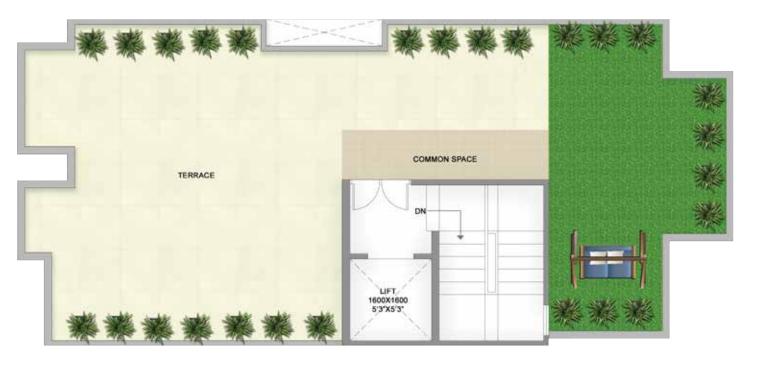

01. CIRCULAR LANDSCAPE FEATURE WITH PROJECT BRANDING

02. WATER FEATURE

03. ADULT'S SWIMMING POOL

04. JACUZZI

05. KID'S SWIMMING POOL

6. POOL SIDE DECK

7. KID'S PLAY AREA

8. TODDI FR'S PLAY ARFA

9. OUTDOOR GYM

IN STEPPING STONE PATHWAY

11. AMPHITHEATRI

12 YOGA/ MEDITATION LAW!

13 MULTIPURPOSE COUR

14. HALF BASKETBALL COURT

15. BOX CRICKET

6. SENIOR CITIZEN ARE

7. READING CORNER

40 1000INIO TD 40

19. MULTIPURPOSE LAV

20 STROLLING PATH

21. FRAGRANCE GARDE

2. BUTTERFLY GARDEI

23 ORCHAR

24. VEGETABLE GARDEN

25 TRELLIS SEATING

# TYPE-A (3BHK + 2 TOILET)

#### **UNIT PLAN**



#### STILT FLOOR PLAN



#### **BASEMENT PLAN**



#### TERRACE PLAN







# TYPE-B (2BHK + 2 TOILET)

#### **UNIT PLAN**



#### STILT FLOOR PLAN



#### **BASEMENT PLAN**



#### TERRACE PLAN







# TYPE-C (3BHK + 2 TOILET)

#### **UNIT PLAN**



#### STILT FLOOR PLAN



#### **BASEMENT PLAN**



#### TERRACE PLAN







#### **SPECIFICATIONS**

#### DRAWING / DINING ROOM



FLOOR VITRIFIED TILES



CEILNG OIL BOUND DISTEMPER



WALL

ACRYLIC EMULSION



FLOOR ANTI-SKID / MATT FINISH CERAMIC TILES

**BALCONIES** 



RAILING WROUGHT IRON RAILING

#### BEDROOM



FL00R VITRIFIED TILES



CEILNG OIL BOUND DISTEMPER



WALL ACRYLIC EMULSION

#### TERRACE —



BRICKBAT COBA OR WATER PROOFING TREATMENT

#### KITCHEN



FLOOR VITRIFIED / CERAMIC TILES



WALL / CEILING OIL BOUND DISTEMPER



DADO CERAMIC TILES 600 MM ABOVE THE COUNTER



COUNTER TOP GRANITE STONE



FITTINGS & FIXTURES ISI MARKED CP FITTINGS & SS SINK

#### TOILET & BATH



FL00R ANTI-SKID CERAMIC TILES



CERAMIC TI