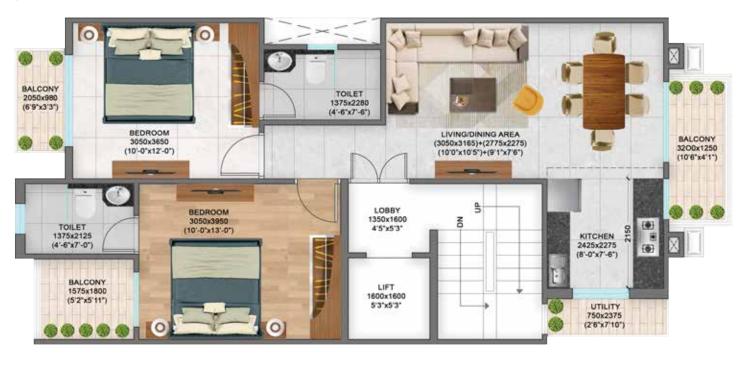

| M29                             | UNFROZEN |



**AMENITIES** 

01. CIRCULAR LANDSCAPE FEATURE WITH PROJECT BRANDING

02. WATER FEATURE

03. ADULT'S SWIMMING POOL

04. JACUZZI

05. KID'S SWIMMING POOL

6. POOL SIDE DECK

7. KID'S PLAY AREA

8. TODDI FR'S PLAY ARFA

9. OUTDOOR GYM

IN STEPPING STONE PATHWAY

11. AMPHITHEATRI

12 YOGA/ MEDITATION LAW!

13 MULTIPURPOSE COUR

14. HALF BASKETBALL COURT

15. BOX CRICKET

6. SENIOR CITIZEN ARE

7. READING CORNER

40 1000INIO TD 40

19. MULTIPURPOSE LAV

20 STROLLING PATH

21. FRAGRANCE GARDE

2. BUTTERFLY GARDEI

23 ORCHAR

24. VEGETABLE GARDEN

25 TRELLIS SEATING

# TYPE-A (3BHK + 2 TOILET)

#### **UNIT PLAN**



#### STILT FLOOR PLAN



#### **BASEMENT PLAN**



#### TERRACE PLAN







# TYPE-B (2BHK + 2 TOILET)

#### **UNIT PLAN**



#### STILT FLOOR PLAN



#### **BASEMENT PLAN**



#### TERRACE PLAN







# TYPE-C (3BHK + 2 TOILET)

#### **UNIT PLAN**



#### STILT FLOOR PLAN



#### **BASEMENT PLAN**



#### TERRACE PLAN







#### **SPECIFICATIONS**

#### DRAWING / DINING ROOM



FLOOR VITRIFIED TILES



CEILNG OIL BOUND DISTEMPER



WALL

ACRYLIC EMULSION



FLOOR ANTI-SKID / MATT FINISH CERAMIC TILES

**BALCONIES** 



RAILING WROUGHT IRON RAILING

#### BEDROOM



FL00R VITRIFIED TILES



CEILNG OIL BOUND DISTEMPER



WALL ACRYLIC EMULSION

#### TERRACE —



BRICKBAT COBA OR WATER PROOFING TREATMENT

#### KITCHEN



FLOOR VITRIFIED / CERAMIC TILES



WALL / CEILING OIL BOUND DISTEMPER



DADO CERAMIC TILES 600 MM ABOVE THE COUNTER



COUNTER TOP GRANITE STONE



FITTINGS & FIXTURES ISI MARKED CP FITTINGS & SS