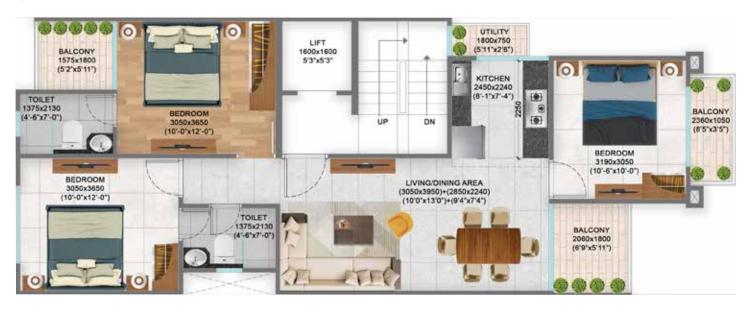

| A96                             | UNFROZEN |
| 209        | DAFFODILS     | D112        | M20                              | M29                             | UNFROZEN |



**AMENITIES** 

01. CIRCULAR LANDSCAPE FEATURE WITH PROJECT BRANDING

02. WATER FEATURE

03. ADULT'S SWIMMING POOL

04. JACUZZI

05. KID'S SWIMMING POOL

6. POOL SIDE DECK

7. KID'S PLAY AREA

8. TODDI FR'S PLAY ARFA

9. OUTDOOR GYM

IN STEPPING STONE PATHWAY

11. AMPHITHEATRI

12 YOGA/ MEDITATION LAW!

13 MULTIPURPOSE COUR

14. HALF BASKETBALL COURT

15. BOX CRICKET

6. SENIOR CITIZEN ARE

7. READING CORNER

40 1000INIO TD 40

19. MULTIPURPOSE LAV

20 STROLLING PATH

21. FRAGRANCE GARDE

2. BUTTERFLY GARDEI

23 ORCHAR

24. VEGETABLE GARDEN

25 TRELLIS SEATING

# TYPE-A (3BHK + 2 TOILET)

#### **UNIT PLAN**



#### STILT FLOOR PLAN



#### **BASEMENT PLAN**



#### TERRACE PLAN







# TYPE-B (2BHK + 2 TOILET)

#### **UNIT PLAN**



#### STILT FLOOR PLAN



#### **BASEMENT PLAN**



#### TERRACE PLAN







# TYPE-C (3BHK + 2 TOILET)

#### **UNIT PLAN**



#### STILT FLOOR PLAN



#### **BASEMENT PLAN**



#### TERRACE PLAN







#### **SPECIFICATIONS**

#### DRAWING / DINING ROOM



FLOOR VITRIFIED TILES



CEILNG OIL BOUND DISTEMPER



WALL

ACRYLIC EMULSION



FLOOR ANTI-SKID / MATT FINISH CERAMIC TILES

**BALCONIES** 



RAILING WROUGHT IRON RAILING

#### BEDROOM



FL00R VITRIFIED TILES



CEILNG OIL BOUND DISTEMPER



WALL ACRYLIC EMULSION

#### TERRACE —



BRICKBAT COBA OR WATER PROOFING TREATMENT

#### KITCHEN



FLOOR VITRIFIED / CERAMIC TILES



WALL / CEILING OIL BOUND DISTEMPER