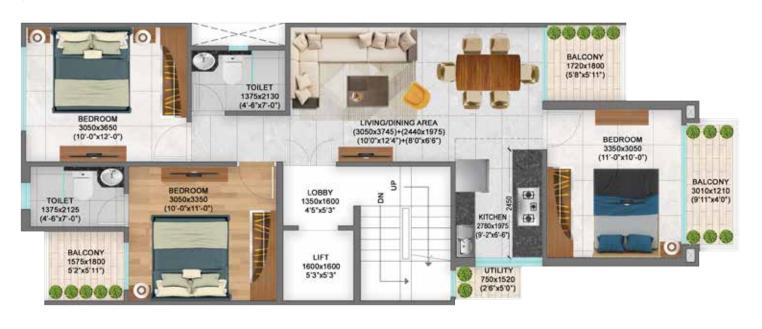

02. WATER FEATURE

03. ADULT'S SWIMMING POOL

04. JACUZZI

05. KID'S SWIMMING POOL

6. POOL SIDE DECK

7. KID'S PLAY AREA

8. TODDI FR'S PLAY ARFA

9. OUTDOOR GYM

IN STEPPING STONE PATHWAY

11. AMPHITHEATRI

12 YOGA/ MEDITATION LAW!

13 MULTIPURPOSE COUR

14. HALF BASKETBALL COURT

15. BOX CRICKET

6. SENIOR CITIZEN ARE

7. READING CORNER

40 1000INIO TD 40

19. MULTIPURPOSE LAV

20 STROLLING PATH

21. FRAGRANCE GARDE

2. BUTTERFLY GARDEI

23 ORCHAR

24. VEGETABLE GARDEN

25 TRELLIS SEATING

# TYPE-A (3BHK + 2 TOILET)

#### **UNIT PLAN**



#### STILT FLOOR PLAN



#### **BASEMENT PLAN**



#### TERRACE PLAN







# TYPE-B (2BHK + 2 TOILET)

#### **UNIT PLAN**



#### STILT FLOOR PLAN



#### **BASEMENT PLAN**



#### TERRACE PLAN







# TYPE-C (3BHK + 2 TOILET)

#### **UNIT PLAN**



#### STILT FLOOR PLAN



#### **BASEMENT PLAN**



#### TERRACE PLAN







#### **SPECIFICATIONS**

#### DRAWING / DINING ROOM



FLOOR VITRIFIED TILES



CEILNG OIL BOUND DISTEMPER



WALL

ACRYLIC EMULSION



FLOOR ANTI-SKID / MATT FINISH CERAMIC TILES

**BALCONIES** 



RAILING WROUGHT IRON RAILING

#### BEDROOM



FL00R VITRIFIED TILES



CEILNG OIL BOUND DISTEMPER



WALL ACRYLIC EMULSION

#### TERRACE —



BRICKBAT COBA OR WATER PROOFING TREATMENT

#### KITCHEN



FLOOR VITRIFIED / CERAMIC TILES



WALL / CEILING OIL BOUND DISTEMPER



DADO CERAMIC TILES 600 MM ABOVE THE COUNTER



COUNTER TOP GRANITE STONE



FITTINGS & FIXTURES ISI MARKED CP FITTINGS & SS SINK

#### TOILET & BATH



FL00R ANTI-SKID CERAMIC TILES



CERAMIC TILES TILL 7'-0" FEET



CEILING GRID FALSE CEILING



F